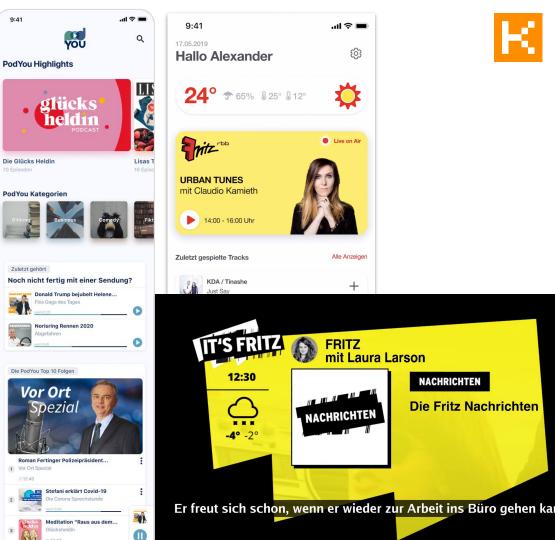

#### **Radio Live Transcription**

First POC with partners

**Konsole Audio App 4** 

Podcast and Radio App Framework

### **Visual Radio**

zdf heute

With the Konsole CMS, our TEAP service can also be used to send push messages that can do more than just text and images. With the right push strategy, radio stations can reach their users in the fastest way possible. MEDIA PUSH is a multi-platform tool designed specifically for media houses.