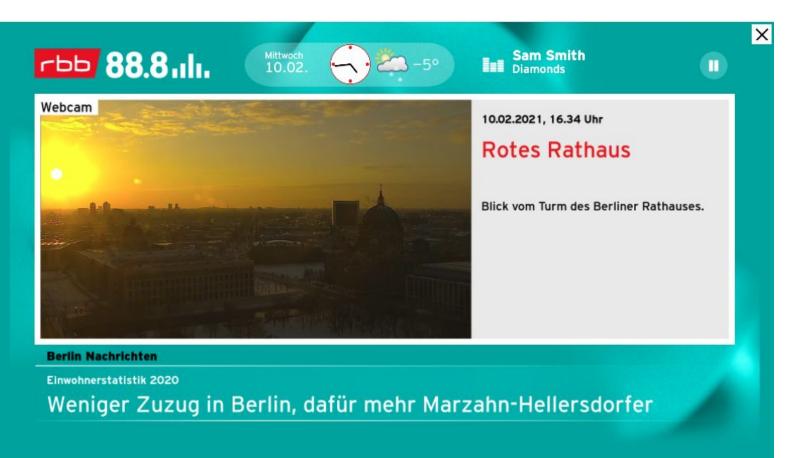

### **Visual Radio**

zdf heute

With the Konsole CMS, our TEAP service can also be used to send push messages that can do more than just text and images. With the right push strategy, radio stations can reach their users in the fastest way possible. MEDIA PUSH is a multi-platform tool designed specifically for media houses.