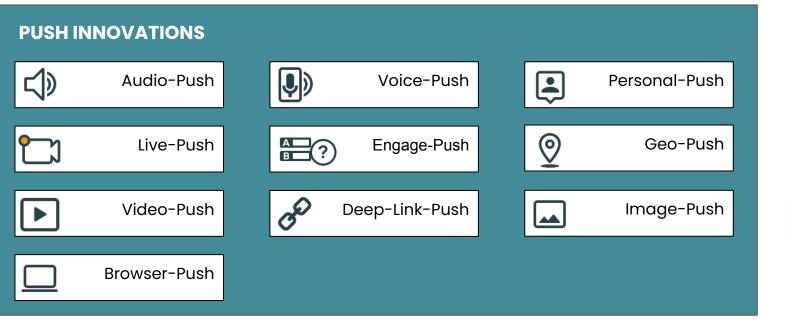

Mio, Online-Audio-Nutzer ab 14 Jahre in Deutschland (n=4.801 / 6.313)

#### **Pain Points**

- Workflows in stations
- Low resources
  - Manpower
  - Money
- Workload
- Too much effort
- Infrastructure
- Different standards
- Lack of know-how

#### STEP 1

Create your content, e.g. a Morning Briefing, and upload it to "TAEP".

**K**TAEP

-

Instagram

LIVE

#### STEP 2

Publish your content on multiple platforms, all kind of devices and ways of distribution.

### **Visual Radio**









zdf heute

With the Konsole CMS, our TEAP service can also be used to send push messages that can do more than just text and images. With the right push strategy, radio stations can reach their users in the fastest way possible. MEDIA PUSH is a multi-platform tool designed specifically for media houses.



### **MEDIA PUSH - Cases**







# We transform metadata into products for new platforms!



Maximilian Knop knop@konsole-labs.com +49-173-2159659