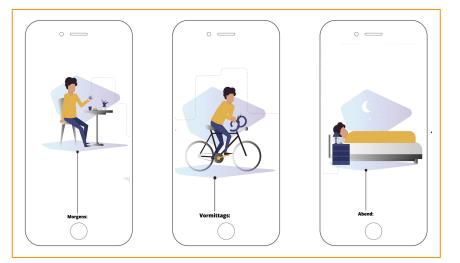

#### The first app that is as diverse as its listeners!

The user interface of the app can be adapted in real time via the CMS and filled with personalised and recommended content.

- Different usage scenarios can be offered to the listener via templates: news in the morning, on-demand with music streams and podcasts in the evening.
- A "My Morning" or "My Day" playlists, compiled by the user can be listened to.
- The UI/ UX of the different app views can be redesigned by the broadcaster themself.