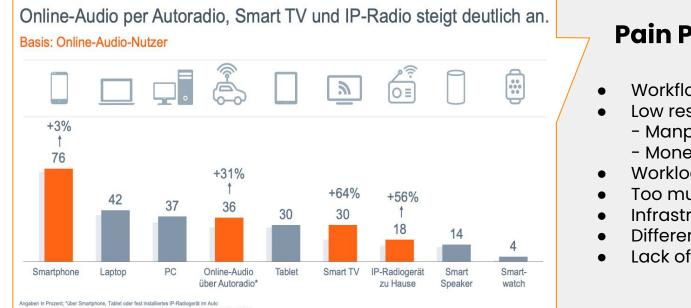

# Don't think "App" - think "Platform"

Basis 2019 / 2020; 43.850 / 50.001 Mio, Online-Audio-Nutzer ab 14 Jahre in Deutschland (n=4.801 / 6.313)

#### **Pain Points**

- Workflows in stations
- Low resources
  - Manpower
  - Money
- Workload
- Too much effort
- Infrastructure
- Different standards
- Lack of know-how