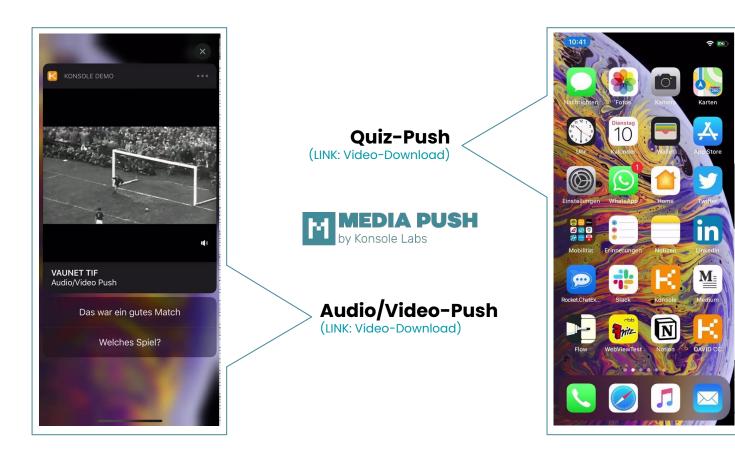

### **Visual Radio**

zdf heute

With the Konsole CMS, our TEAP service can also be used to send push messages that can do more than just text and images. With the right push strategy, radio stations can reach their users in the fastest way possible. MEDIA PUSH is a multi-platform tool designed specifically for media houses.